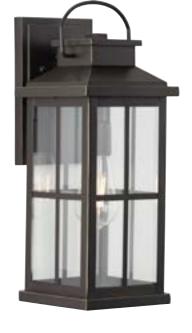

## P560266-020 Williamston

Williamston Collection 1-Light Clear Glass Antique Bronze Farmhouse Outdoor Large Wall Lantern Light

Category: Outdoor

Finish: Antique Bronze (Painted)
Construction: Aluminum Construction
Glass/Shade: Clear Glass Panel

Length: 7 in Extends: 8-1/8 in Height: 18 in H/CTR: 13-7/8 in

Clear Glass Panel Width: 0-1/8 in Height: 11-1/2 in

|                                                                                  |                           | Width: 0-1/8 in<br>Height: 11-1/2 in |                            |
|----------------------------------------------------------------------------------|---------------------------|--------------------------------------|----------------------------|
| MOUNTING                                                                         | ELECTRICAL                | LAMPING                              | ADDITIONAL INFORMATION     |
| Wall mounted                                                                     | 6 inches of wire supplied | Quantity:<br>one 100 W max.          | cCSAus Wet Location Listed |
| Mounting plate for outlet box included                                           | 120 V                     | E26 base Porcelain Socket            | 1-year Limited Warranty    |
| Canopy covers a standard 4" recessed outlet box: 5.5" W., 9.02" ht., 0.87" depth |                           |                                      |                            |